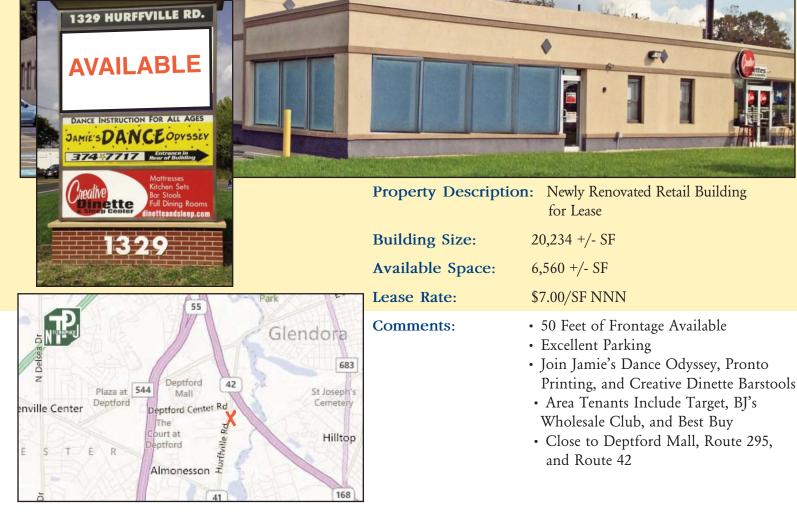

## RETAIL BUILING

## 1329 HURFFVILLE ROAD DEPTFORD, NJ

## **EXCLUSIVE LISTING**

ROSE

**COMMERCIAL REAL ESTATE** 



For Further Information, Please Contact: Monica Walsh (ext.25) (856) 985-9522 mwalsh@rosecommercial.com

| 2013 DEMOGRAPHICS      |          |          |          |
|------------------------|----------|----------|----------|
| Category               | 1 Mile   | 3 Miles  | 5 Miles  |
| Category<br>Population | 4,826    | 67,113   | 213,722  |
| Household Income       | \$81,496 | \$76,532 | \$78,433 |
| Daytime Population     | 8,630    | 58,930   | 190,590  |

ALL INFORMATION FURNISHED REGARDING PROPERTY FOR SALE, RENTAL OR FINANCING IS FROM SOURCES DEEMED RELIABLE, BUT NO WARRANTY OR REPRESENTATION IS MADE AS TO THE ACCURACY THEREOF AND SAME IS SUBMITTED SUBJECT TO ERRORS, OMMISSIONS, CHANGE OF PRICE, RENTAL OR OTHER CONDITIONS, PRIOR SALE, LEASE OR FINANCING OR WITHDRAWAL WITHOUT NOTI