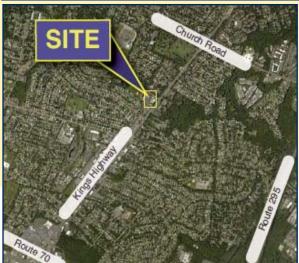

## 496 NORTH KINGS HIGHWAY CHERRY HILL, NJ

- Easy access to Routes 70, I-295 and the New Jersey Turnpike
- Excellent parking

ALL INFORMATION FURNISHED REGARDING PROPERTY FOR SALE, RENTAL OR FINANCING IS FROM SOURCES DEEMED RELIABLE, BUT NO WARRANTY OR REPRESENTATION IS MADE AS TO THE ACCURACY THEREOF AND SAME IS SUBMITTED SUBJECT TO ERRORS, OMMISSIONS, CHANGE OF PRICE, RENTAL OR OTHER CONDITIONS, PRIOR SALE, LEASE OR FINANCING OR WITHDRAWAL WITHOUT NOTICE. NO LIABILITY OF ANY KIND IS TO BE IMPOSED ON THE BROKER HEREIN.