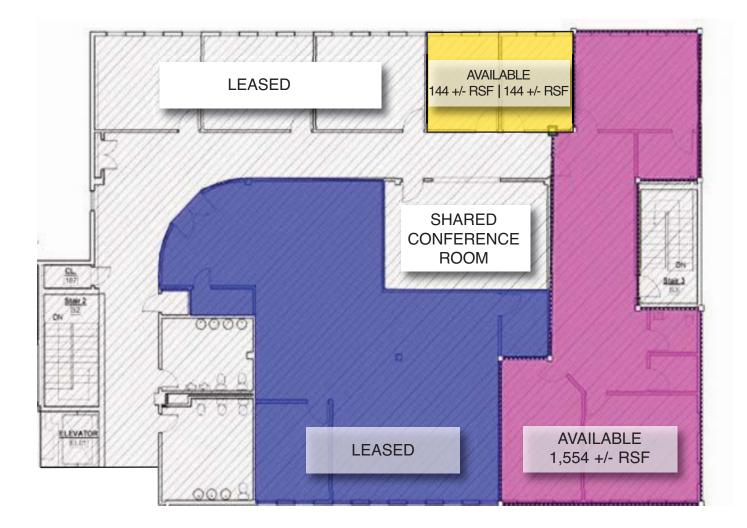

#### **EXCLUSIVE LISTING**

For Further Information, Please Contact: Adam Rose (Ext. 22) (856) 985-9522 arose@rosecommercial.com

| Property Description: Office Space for Lease |                                                                                                                                                                                                                                                                                         |
|----------------------------------------------|-----------------------------------------------------------------------------------------------------------------------------------------------------------------------------------------------------------------------------------------------------------------------------------------|
| Building Size:                               | 23,000 +/- SF                                                                                                                                                                                                                                                                           |
| Available:                                   |                                                                                                                                                                                                                                                                                         |
| First Floor:                                 | Suite 2: 721+/- SF<br>Suite 3: 949 +/- SF Contiguous<br>Suite 4: 1,165 +/- SF                                                                                                                                                                                                           |
| Second Floor:                                | 144 +/- SF - 1,554 +/-SF                                                                                                                                                                                                                                                                |
| Lease Rate:                                  | \$18.50 / SF Full Service                                                                                                                                                                                                                                                               |
| Comments:                                    | <ul> <li>Join Family Foot &amp; Ankle, Advance<br/>Health Network and NJA Homes</li> <li>New Ownership</li> <li>Major Improvements Throughout</li> <li>Fully furnished</li> <li>Pylon signage available</li> <li>Elevator on site</li> <li>Perfect for all professional uses</li> </ul> |

#### **EXCLUSIVE LISTING**

SECOND FLOOR

ALL INFORMATION FURNISHED REGARDING PROPERTY FOR SALE, RENTAL OR FINANCING IS FROM SOURCES DEEMED RELIABLE, BUT NO WARRANTY OR REPRESENTATION IS MADE AS TO THE ACCURACY THEREOF AND SAME IS SUBMITTED SUBJECT TO ERRORS, OMMISSIONS, CHANGE OF PRICE, RENTAL OR OTHER CONDITIONS, PRIOR SALE, LEASE OR FINANCING OR WITHDRAWAL WITHOUT NOTICE. NO LIABILITY OF ANY KIND IS TO BE IMPOSED ON THE BROKER HEREIN.