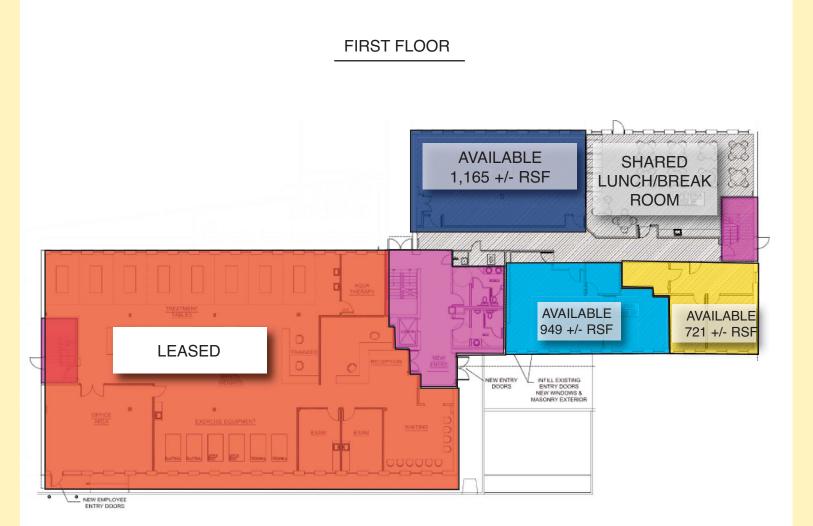

#### **EXCLUSIVE LISTING**

For Further Information, Please Contact: Adam Rose (Ext. 22) (856) 985-9522 arose@rosecommercial.com

| Property Description: Office Space for Lease |                                                                                                                                                                                                                                                                                         |
|----------------------------------------------|-----------------------------------------------------------------------------------------------------------------------------------------------------------------------------------------------------------------------------------------------------------------------------------------|
| Building Size:                               | 23,000 +/- SF                                                                                                                                                                                                                                                                           |
| Available:                                   |                                                                                                                                                                                                                                                                                         |
| First Floor:                                 | Suite 2: 721+/- SF<br>Suite 3: 949 +/- SF Contiguous<br>Suite 4: 1,165 +/- SF                                                                                                                                                                                                           |
| Second Floor:                                | 144 +/- SF - 1,554 +/-SF                                                                                                                                                                                                                                                                |
| Lease Rate:                                  | \$18.50 / SF Full Service                                                                                                                                                                                                                                                               |
| Comments:                                    | <ul> <li>Join Family Foot &amp; Ankle, Advance<br/>Health Network and NJA Homes</li> <li>New Ownership</li> <li>Major Improvements Throughout</li> <li>Fully furnished</li> <li>Pylon signage available</li> <li>Elevator on site</li> <li>Perfect for all professional uses</li> </ul> |