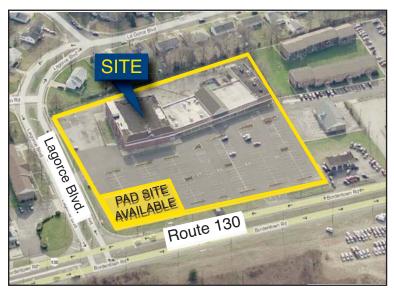

## **EXCLUSIVE LISTING**

Property Description: Existing Commercial Center and

Pad Site For Lease

Square Footage

**Available:** 1,600 up to 8,000 +/-SF (Retail)

**Pad Site:** 1+/- Acre For Lease

Shared Access and Parking

Comments:

- Permitted Uses include: Medical or Professional Use; Training or Education Center; Retail and Restaurant
- Located at Signalized Intersection with access for Northbound and Southbound traffic
- Located within walking distance to a Bus Stop
- Main Tenants are Faith Deliverance Church and Great Beginnings Daycare Center