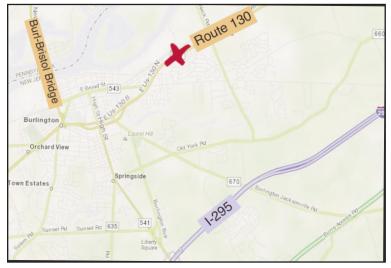

Comments:

- Permitted Uses include: Medical or Professional Use; Training or Education Center; Retail and Restaurant
- Located at Signalized Intersection with access for Northbound and Southbound traffic
- Located within walking distance to a Bus Stop
- Main Tenants are Faith Deliverance Church and Great Beginnings Daycare Center