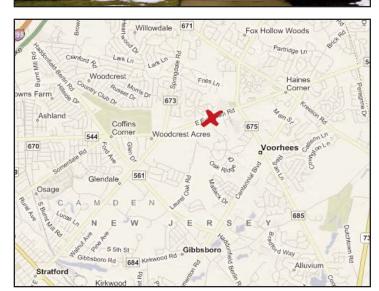

## PAVILIONS OF VOORHEES 2301 EVESHAM RD., UNIT 405 VOORHEES, NJ

Property Description: Medical Office Condominium For

Sale or Lease in the Pavilions of Voorhees

**Size:** 1,500 +/- SF

**Taxes:** \$6,161 (2011)