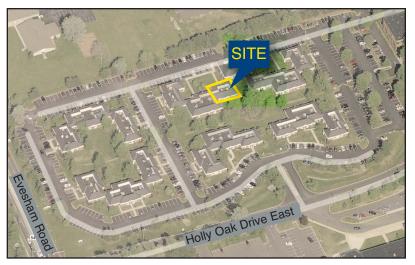

## PAVILIONS OF VOORHEES 2301 EVESHAM RD., UNIT 405 VOORHEES, NJ

Property Description: Medical Office Condominium For

Sale or Lease in the Pavilions of Voorhees

**Size:** 1,500 +/- SF

**Taxes:** \$6,161 (2011)