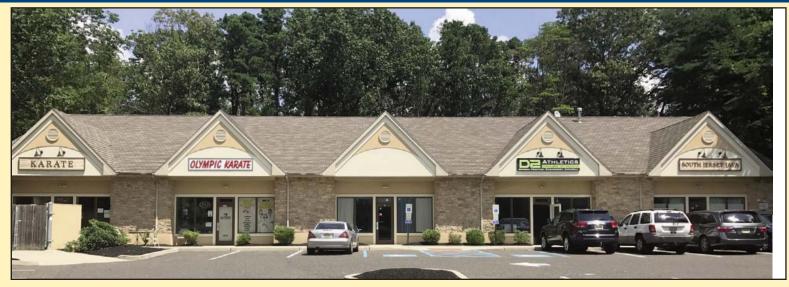

## **EXCLUSIVE LISTING**

ROSE

**COMMERCIAL REAL ESTATE** 

Property Description: Neighborhood Strip Center

Available: Lease Rate: NNN: Comments: Retail & Offices For Lease 2,040 +/-SF -Unit 3 \$12.00/SF NNN \$4.00/SF

- Newer Construction
- High Ceilings
- Large Front Windows
- Excellent Access & Visibiliy
- Pylon & Facade Signage
- Join Bobby Leach Karate

| DEMOGRAPHICS        |           |          |          |
|---------------------|-----------|----------|----------|
| <u>Category</u>     | 1 Mile    | 3 Mile   | 5 Mile   |
| Population Estimate | 3,869     | 58,599   | 164,202  |
| Average HH Inccome  | \$133,255 | \$90,004 | \$94,458 |
| Daytime Population  | 4,673     | 75,163   | 176,402  |