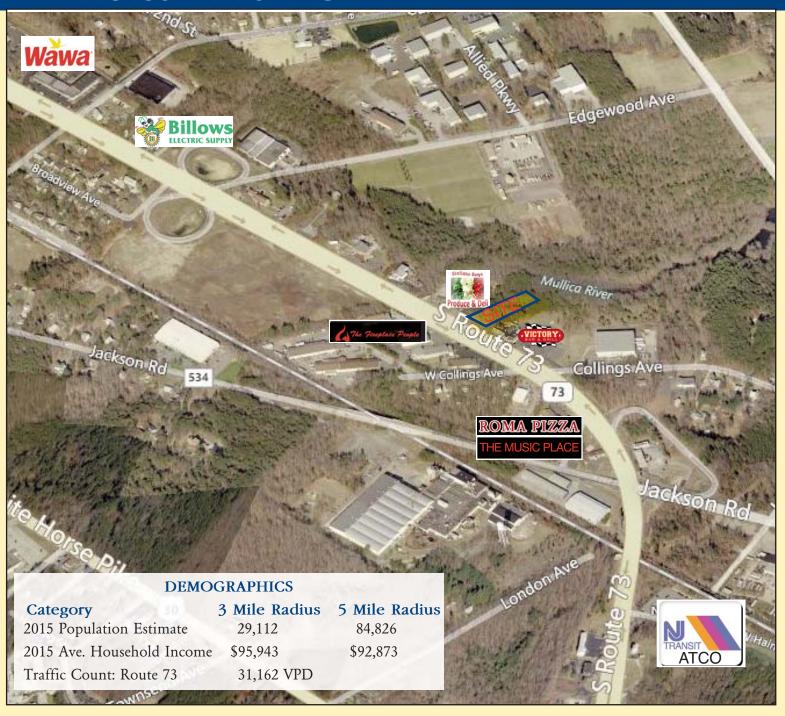

Comments:

Highly Visible Land for Sale

Block: 1605 Lot: 1.02

2.00 +/- acres

208' x 450'

C3RG (Highway Commercial)

\$8,680 (2015)

\$40,000.00/Year NNN

\$399,000.00

Fully Approved for 8,900 +/- SF
 With 45 Parking Spaces

- Architectural Drawings of 8 Unit Retail Space 8,900 +/- SF of Space
- Driveway, Curbcuts & Sidewalks
  Installed by the State of NI
- Easy Access from the Atlantic City
  Expressway & Route 30