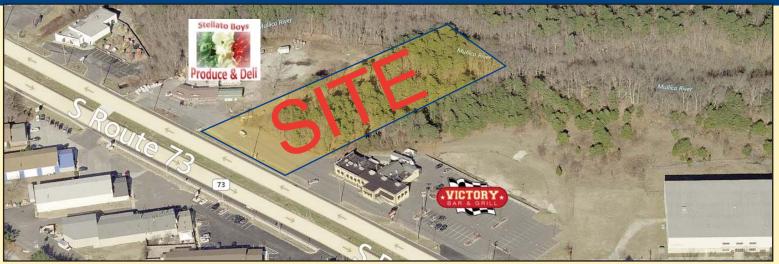

#### **EXCLUSIVE LISTING**

**Property Description:** 

Tax ID:

Lot Size:

Zoning:

Taxes:

Lease Rate:

Sale Price:

Comments:

Highly Visible Land for Sale

Block: 1605 Lot: 1.02

2.00 +/- acres

208' x 450'

C3RG (Highway Commercial)

\$8,680 (2015)

\$40,000.00/Year NNN

\$399,000.00

Fully Approved for 8,900 +/- SF
 With 45 Parking Spaces

- Architectural Drawings of 8 Unit Retail Space 8,900 +/- SF of Space
- Driveway, Curbcuts & Sidewalks
  Installed by the State of NI
- Easy Access from the Atlantic City
  Expressway & Route 30