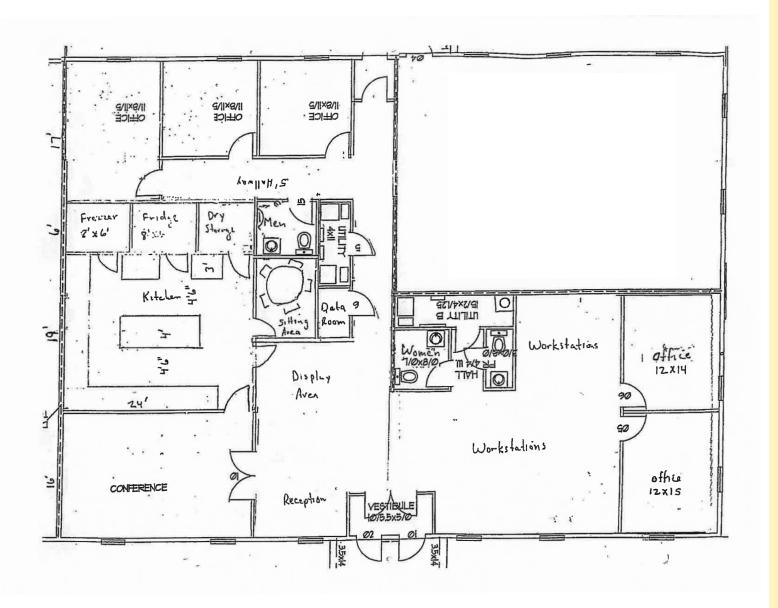

## **EXCLUSIVE LISTING**

|                | Condo for   |
|----------------|-------------|
| Size:          | 3,700 +/-   |
| Taxes:         | \$12,086.04 |
| Condo Fees:    | \$14,575.0  |
| Sale Price:    | \$499,000.  |
| Parking Ratio: | 5.65/1000   |
| Comments:      | • Conveni   |

**Property Description:** 

r Sale SF 4 (2016) 0/year 00

- iently Located on the corner of Cooper Road and Centennial Road, Situated Within Sheppard Office Park
- Many Nearby Amenities Including Restaurants, Shopping, Banks and Virtua & Cooper Hospitals