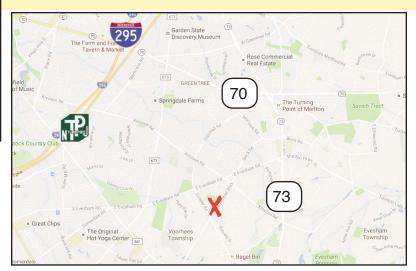

**Property Description:** 

r Sale SF 4 (2016) 0/year 00

- iently Located on the corner of Cooper Road and Centennial Road, Situated Within Sheppard Office Park
- Many Nearby Amenities Including Restaurants, Shopping, Banks and Virtua & Cooper Hospitals

**Professional Office** 

• Within Minutes from Route 73, and I-295

Please Contact: **Brett Davidoff (Ext. 27)** (856) 985-9522 bdavidoff@rosecommercial.com

For Further Informatio

ALL INFORMATION FURNISHED REGARDING PROPERTY FOR SALE, RENTAL OR FINANCING IS FROM SOURCES DEEMED RELIABLE, BUT NO WARRANTY OR REPRESENTATION IS MADE AS TO THE ACCURACY THEREOF AND SAME IS SUBMITTED SUBJECT TO ERRORS, OMMISSIONS, CHANGE OF PRICE, RENTAL OR OTHER CONDITIONS, PRIOR SALE, LEASE OR FINANCING OR WITHDRAWAL WITHOUT NOTICE. NO LIABILITY OF ANY KIND IS TO BE IMPOSED ON THE BROKER HEREIN.