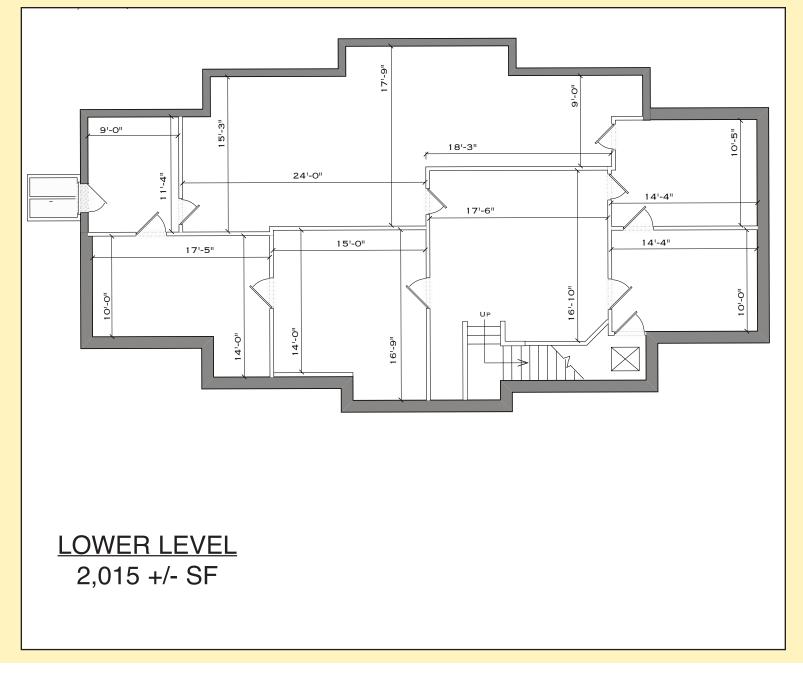

| Property Descri           | ption: Professional Office<br>Building For Sale                                                  |
|---------------------------|--------------------------------------------------------------------------------------------------|
| Square Feet<br>Available: | 2,015 +/- SF First Floor<br>2,015 +/- SF Lower Level                                             |
| Lot Size:                 | 0.41 +/- acres                                                                                   |
| Taxes:                    | \$12,766 (2015)                                                                                  |
| Sale Price:               | \$3 <del>35,000</del> \$245,000                                                                  |
| Comments:                 | <ul> <li>Great Signage</li> <li>Abundant Parking</li> <li>Ideal for Lawyer Accountant</li> </ul> |