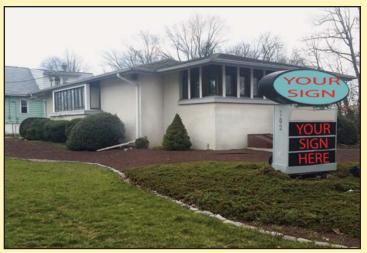

# OFFICE BUILDING FOR SALE

### 102 BURNT MILL ROAD VOORHEES, NJ

| Property Descri           | ption: Professional Office<br>Building For Sale                                                  |
|---------------------------|--------------------------------------------------------------------------------------------------|
| Square Feet<br>Available: | 2,015 +/- SF First Floor<br>2,015 +/- SF Lower Level                                             |
| Lot Size:                 | 0.41 +/- acres                                                                                   |
| Taxes:                    | \$12,766 (2015)                                                                                  |
| Sale Price:               | \$3 <del>35,000</del> \$245,000                                                                  |
| Comments:                 | <ul> <li>Great Signage</li> <li>Abundant Parking</li> <li>Ideal for Lawyer Accountant</li> </ul> |

- Ideal for Lawyer, Accountant, Medical or Other Professional Use
- Close Proximity to Route I-295
- Located near the Voorhees Town Center

ALL INFORMATION FURNISHED REGARDING PROPERTY FOR SALE, RENTAL OR FINANCING IS FROM SOURCES DEEMED RELIABLE, BUT NO WARRANTY OR REPRESENTATION IS MADE AS TO THE ACCURACY THEREOF AND SAME IS SUBMITTED SUBJECT TO ERRORS, OMMISSIONS, CHANGE OF PRICE, RENTAL OR OTHER CONDITIONS, PRIOR SALE, LEASE OR FINANCING OR WITHDRAWAL WITHOUT NOTICE. NO LIABILITY OF ANY KIND IS TO BE IMPOSED ON THE BROKER HEREIN.