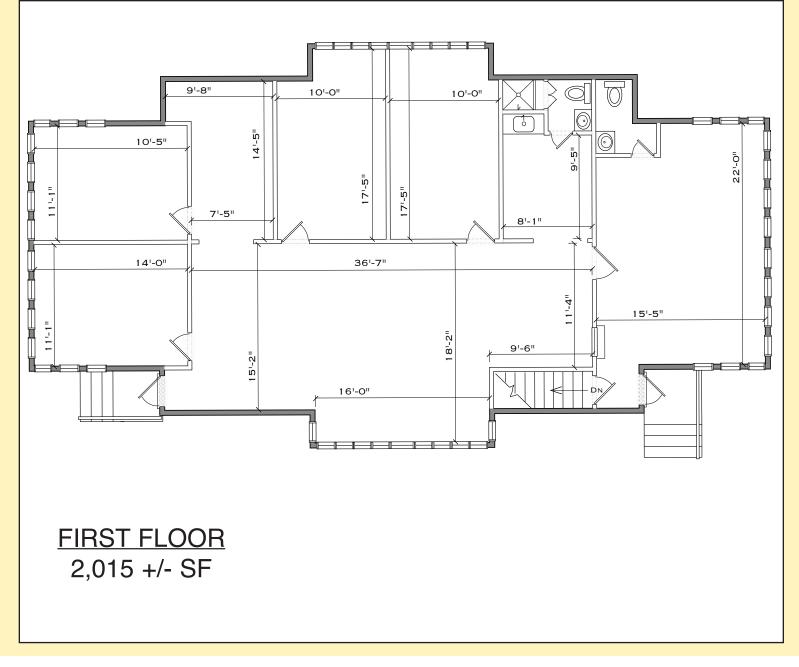

| Property Descri           | ption: Professional Office<br>Building For Sale                                                  |
|---------------------------|--------------------------------------------------------------------------------------------------|
| Square Feet<br>Available: | 2,015 +/- SF First Floor<br>2,015 +/- SF Lower Level                                             |
| Lot Size:                 | 0.41 +/- acres                                                                                   |
| Taxes:                    | \$12,766 (2015)                                                                                  |
| Sale Price:               | \$3 <del>35,000</del> \$245,000                                                                  |
| Comments:                 | <ul> <li>Great Signage</li> <li>Abundant Parking</li> <li>Ideal for Lawyer Accountant</li> </ul> |