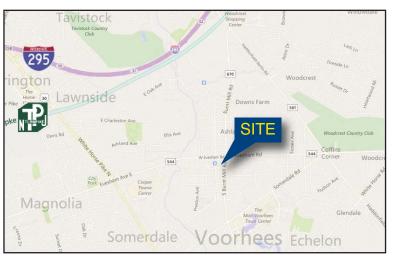

### 102 BURNT MILL ROAD VOORHEES, NJ

- Ideal for Lawyer, Accountant, Medical or Other Professional Use
- Close Proximity to Route I-295
- Located near the Voorhees Town Center

ALL INFORMATION FURNISHED REGARDING PROPERTY FOR SALE, RENTAL OR FINANCING IS FROM SOURCES DEEMED RELIABLE, BUT NO WARRANTY OR REPRESENTATION IS MADE AS TO THE ACCURACY THEREOF AND SAME IS SUBMITTED SUBJECT TO ERRORS, OMMISSIONS, CHANGE OF PRICE, RENTAL OR OTHER CONDITIONS, PRIOR SALE, LEASE OR FINANCING OR WITHDRAWAL WITHOUT NOTICE. NO LIABILITY OF ANY KIND IS TO BE IMPOSED ON THE BROKER HEREIN.