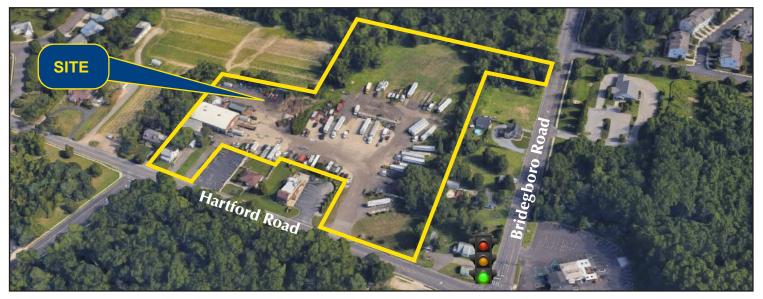

## 73 & 79 Hartford Road, Delran NJ

Property Description: Lot Size: Taxes: Zoning:

Sale Price: Comments: Truck Storage and Repair Facility 7.6 acres \$20,435.00 (2020) Neighborhood Commercial (NC) Agricultural (A) \$3,000,000.00

- 6,000 +/- SF repair facility/garage and 2 additional buildings on site
- Less than 1/4 mile to US Route 130, Nearby Route I-295 and Philadelphia bridges
- Currently income producing
- Situated in redevelopment zone with potential for residential, commercial or institutional uses