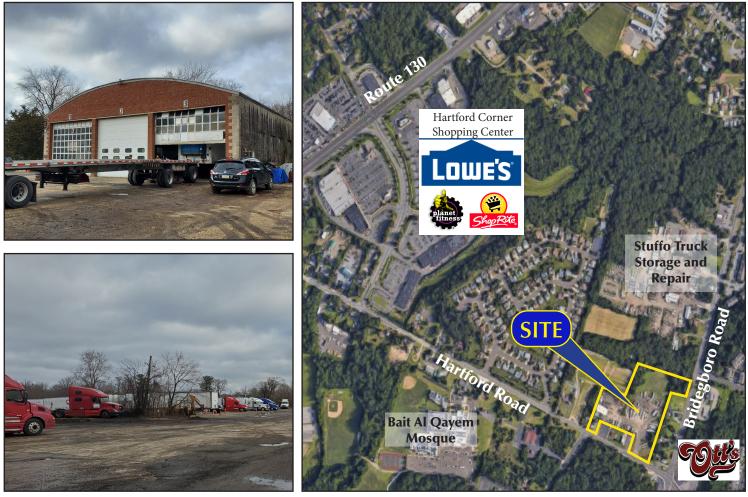

## 73 & 79 Hartford Road, Delran NJ

Property Description: Lot Size: Taxes: Zoning:

Sale Price: Comments: Truck Storage and Repair Facility 7.6 acres \$20,435.00 (2020) Neighborhood Commercial (NC) Agricultural (A) \$3,000,000.00

- 6,000 +/- SF repair facility/garage and 2 additional buildings on site
- Less than 1/4 mile to US Route 130, Nearby Route I-295 and Philadelphia bridges
- Currently income producing
- Situated in redevelopment zone with potential for residential, commercial or institutional uses