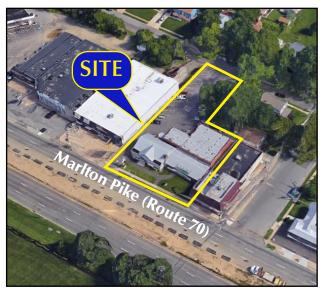

#### 5333 Marlton Pike, Pennsauken NJ

Property Description: Building Size:

Taxes: Sale Price: Comments: Retail Frontage with Warehouse Buildings 1,145 +/- SF - Retail, Unit A 1,535 +/- SF - Retail, Unit B 2,822 +/- SF - Warehouse 5,501 +/- SF - Total \$10,846.44 (2020) \$450,000.00 • Highly visible location on Marlton Pike

- Highly visible location on Marlton Pike (Route 70)
- Pylon Signage
- On site parking for 20 +/- vehicles
- Monument signage
- Easy access to Routes 130, 73, 70 and 38 as well as Philadelphia area bridges