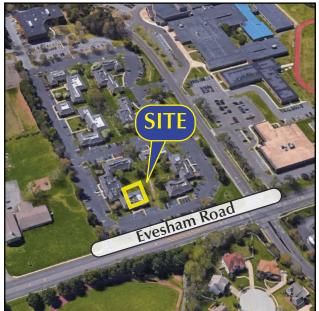

### 2301 EAST EVESHAM ROAD, SUITE 202 & 203, VOORHEES, NJ

Property Description: Size: Condo Fees: Taxes: Lease Rate: Sale Price: Comments:

One-story medical/office condominium 2,339+/- SF \$677.87/ month \$ 7,349.66 (2022) \$20.00/ SF plus utilities \$<del>399,000.00</del> \$349,000.00

- Excellent condition, newly renovated interior includes: new flooring, LED lighting, doors, trim, cabinets, counters and paint throughout
- Ideal for all office or medical professionals
- Highly visible location within Pavilions of Voorhees facing Evesham Road
- Rare double unit
- Abundant parking
- Directory and suite signage available