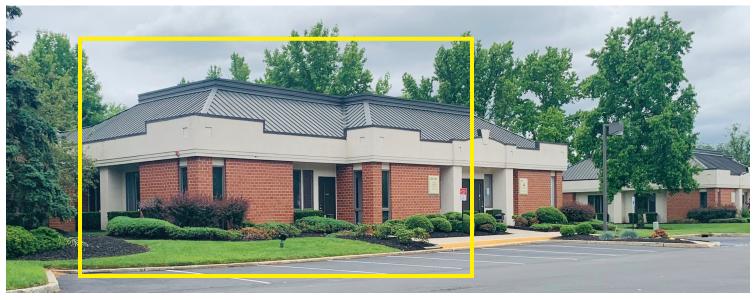

### 2301 EAST EVESHAM ROAD, SUITE 202 & 203, VOORHEES, NJ

Property Description: Size: Condo Fees: Taxes: Lease Rate: Sale Price: Comments:

One-story medical/office condominium 2,339+/- SF \$677.87/ month \$ 7,349.66 (2022) \$20.00/ SF plus utilities \$<del>399,000.00</del> \$349,000.00

- Excellent condition, newly renovated interior includes: new flooring, LED lighting, doors, trim, cabinets, counters and paint throughout
- Ideal for all office or medical professionals
- Highly visible location within Pavilions of Voorhees facing Evesham Road
- Rare double unit
- Abundant parking
- Directory and suite signage available