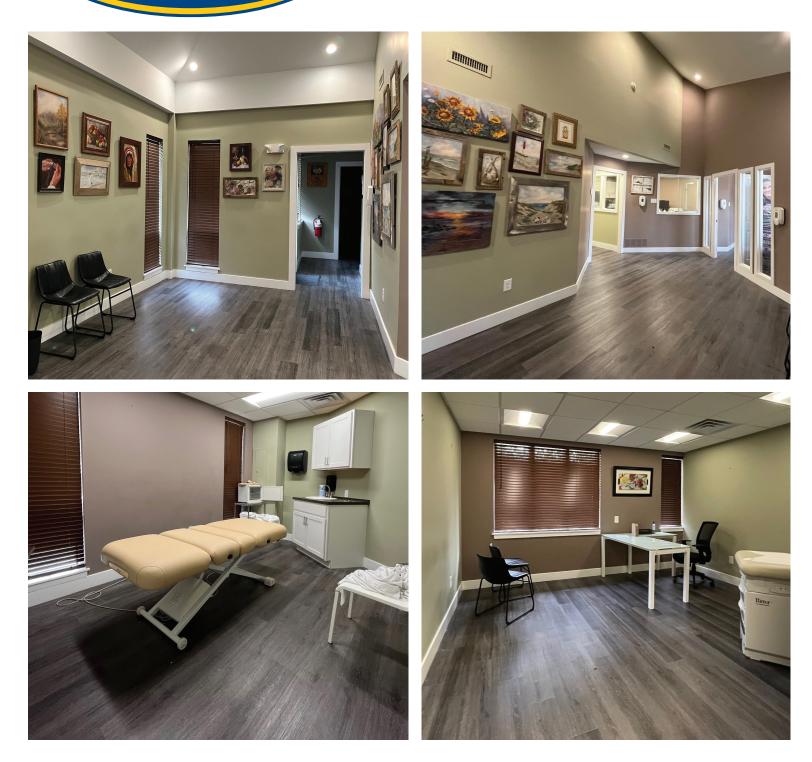

- Excellent condition, newly renovated interior includes: new flooring, LED lighting, doors, trim, cabinets, counters and paint throughout
- Ideal for all office or medical professionals
- Highly visible location within Pavilions of Voorhees facing Evesham Road
- Rare double unit
- Abundant parking
- Directory and suite signage available