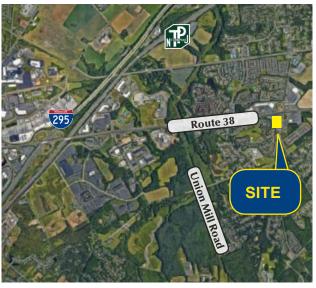

## **Property Description:**

Size:
Block/Lot:
Zoning:
Taxes:
Price:
Comments:

Commercial land located on Route 38 and Union Mill Road

4 +/- acres

Block 306, Lots 9 and 10

Commercial

\$ 25,105.28 (2019)

\$ 2,000,000.00

- Ideal development site
- Frontage on Route 38 and Union Mill Road
- Across from proposed major new mixed use development

Jeffery Lucas (ext. 32) jefferylucas@me.com (856) 985-9522

Rose Commercial Real Estate is a full service commercial real estate firm, specializing in all facets of the industry - representing buyers and sellers, landlords and tenants as well as investors both big and small. Key to our growth is experience combined with in depth understanding of the South Jersey real estate market. But that alone is only a part of the comprehensive service we provide clients. With our unique **CIRCLES FOR SUCCESS** and start-to-finish commitment, we make things happen.