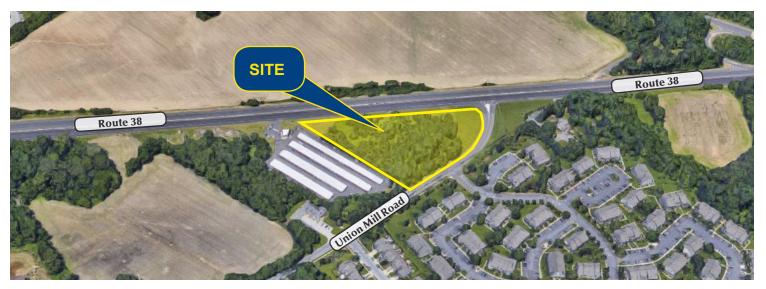

## **Property Description:**

Size:
Block/Lot:
Zoning:
Taxes:
Price:
Comments:

Commercial land located on Route 38 and Union Mill Road

4 +/- acres

Block 306, Lots 9 and 10

Commercial

\$ 25,105.28 (2019)

\$ 2,000,000.00

- Ideal development site
- Frontage on Route 38 and Union Mill Road
- Across from proposed major new mixed use development

Jeffery Lucas (ext. 32) jefferylucas@me.com (856) 985-9522

Rose Commercial Real Estate is a full service commercial real estate firm, specializing in all facets of the industry - representing buyers and sellers, landlords and tenants as well as investors both big and small. Key to our growth is experience combined with in depth understanding of the South Jersey real estate market. But that alone is only a part of the comprehensive service we provide clients. With our unique **CIRCLES FOR SUCCESS** and start-to-finish commitment, we make things happen.