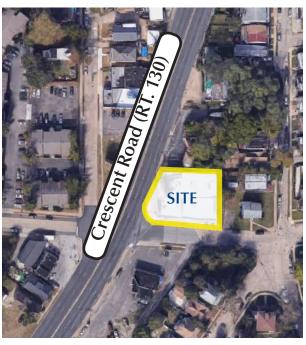

### 4576 SOUTH CRESCENT BLVD (ROUTE 130), PENNSAUKEN, NJ

#### **Property Description:**

Size:
Taxes:
Lease Rate:
Price:
Comments:

Income producing Industrial building for Sale or Lease on heavily traveled Crescent

Blvd. (Route 130) 11,500 +/- SF \$11,876 (2019) \$4.75/ SF NNN \$449,000

- Sale includes income from billboard on property
- 3,500 +/- SF office showroom 6,500 +/- SF warehouse 1,500 +/- SF basement

11,500 +/- SF Total

- Public water, sewer and electric
- Excellent visibility and signage
- Close proximity to Routes 38 and 70 with easy access to Ben Franklin, Betsy Ross and Tacony Palmyra