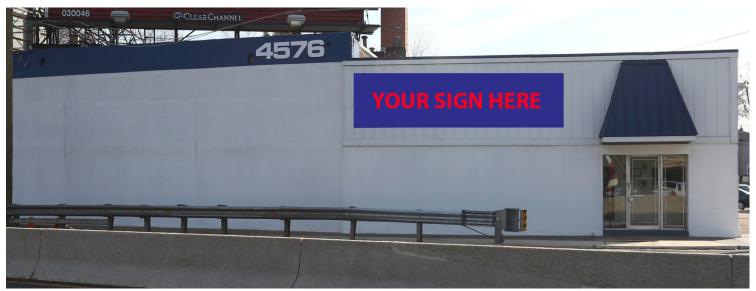

### 4576 SOUTH CRESCENT BLVD (ROUTE 130), PENNSAUKEN, NJ

#### **Property Description:**

Size:
Taxes:
Lease Rate:
Price:
Comments:

Income producing Industrial building for Sale or Lease on heavily traveled Crescent

Blvd. (Route 130) 11,500 +/- SF \$11,876 (2019) \$4.75/ SF NNN \$449,000

- Sale includes income from billboard on property
- 3,500 +/- SF office showroom 6,500 +/- SF warehouse 1,500 +/- SF basement

11,500 +/- SF Total

- Public water, sewer and electric
- Excellent visibility and signage
- Close proximity to Routes 38 and 70 with easy access to Ben Franklin, Betsy Ross and Tacony Palmyra