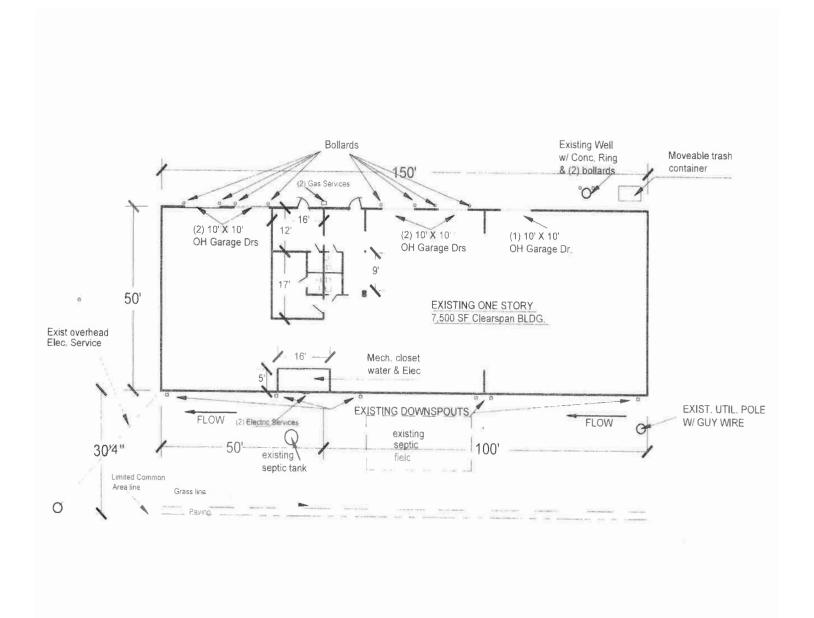

## 300 THOMAS AVENUE, BUILDING 801, WILLIAMSTOWN, NJ

**Property Description:** 

Size:

Sale Price:

**Condo Fees:** 

Taxes:

**Dimensons:** 

Ceiling Height:

Comments:

Industrial building for sale

7,500 +/- SF

\$425,000.00 \$375,000.00

\$120/ Month

11,557.00 (2019)

50' Wide x 150' Long

13'-15' Clear

- Divisible into units of 2,500 SF and 5,000 SF
- Clear span warehouse
- 750 SF air-conditioned office
- 2 restrooms in office, 1 restroom in warehouse
- Well water, septic system
- Minutes away from the AC Expressway