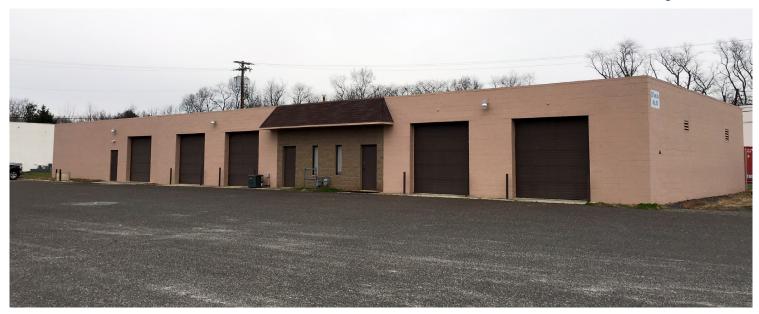

## 300 THOMAS AVENUE, BUILDING 801, WILLIAMSTOWN, NJ

**Property Description:** 

Size:

Sale Price:

**Condo Fees:** 

Taxes:

**Dimensons:** 

Ceiling Height:

Comments:

Industrial building for sale

7,500 +/- SF

\$425,000.00 \$375,000.00

\$120/ Month

11,557.00 (2019)

50' Wide x 150' Long

13'-15' Clear

- Divisible into units of 2,500 SF and 5,000 SF
- Clear span warehouse
- 750 SF air-conditioned office
- 2 restrooms in office, 1 restroom in warehouse
- Well water, septic system
- Minutes away from the AC Expressway