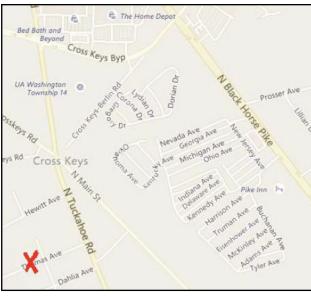

## 300 THOMAS AVENUE, BUILDING 801, WILLIAMSTOWN, NJ

**Property Description:** 

Size:

Sale Price:

**Condo Fees:** 

Taxes:

**Dimensons:** 

Ceiling Height:

## 300 THOMAS AVENUE, BUILDING 801, WILLIAMSTOWN, NJ

Rose Commercial Real Estate is a full service commercial real estate firm, specializing in all facets of the industry ~ representing buyers and sellers, landlords and tenants as well as investors both big and small. Key to our growth is experience combined with in depth understanding of the South Jersey real estate market. But that alone is only a part of the comprehensive service we provide clients. With our unique **CIRCLES FOR SUCCESS** and start-to-finish commitment, we make things happen.