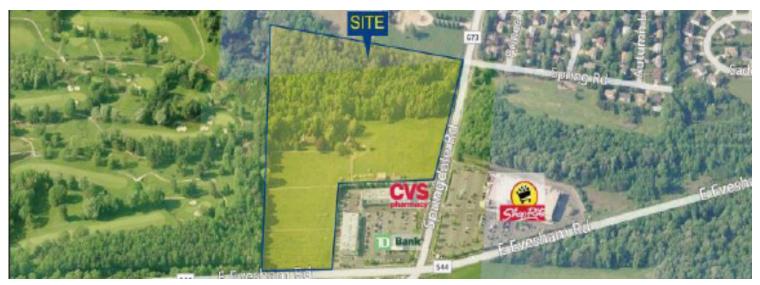

## 350 EAST EVESHAM ROAD, CHERRY HILL, NJ

Property Description:
Lot Size:
Access & Frontage:
Uplands:
Zoning:
Taxes:
Sale Price:
Comments:

Block 528.01, Lot 32 26 +/- acres Evesham & Springdale Roads 12.5 +/- acres R-2 Farmland acessed \$5,500,000.00

- Overlooks Woodcrest Country Club
- Surrounded by high end residential development
- Private and non-profit housing for seniors with independent living, assisted living and nursing
- Many nearby churches, synagogues Jewish Community Center