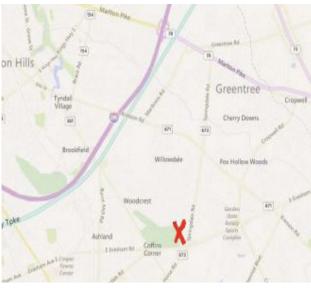

## 350 EAST EVESHAM ROAD, CHERRY HILL, NJ

Property Description:
Lot Size:
Access & Frontage:
Uplands:
Zoning:
Taxes:
Sale Price:
Comments:

Block 528.01, Lot 32 26 +/- acres Evesham & Springdale Roads 12.5 +/- acres R-2 Farmland acessed \$5,500,000.00