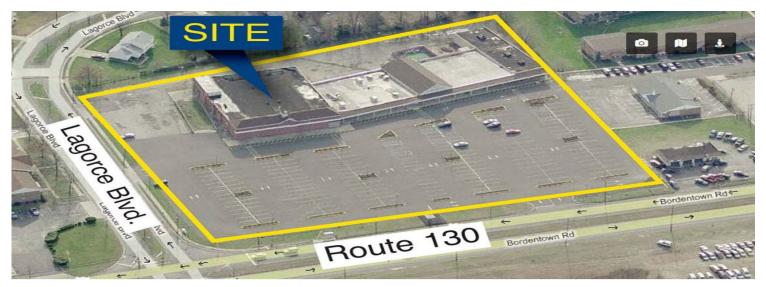

## 1304 ROUTE 130 NORTH BURLINGTON TOWNSHIP, NJ

**Property Description:** 

Size:

Price:

**Comments:** 

1,600 to 8,000 +/- SF Retail space available in exsisting commercial center and +/- acres Pad Site for lease

8,000 +/- SF

Call for Information

- Permitted uses include medical or professional use; training or education center; retail and restaurant
- Located at a signalized intersection with access for northbound and southbound traffic
- Located within walking distance to bustop