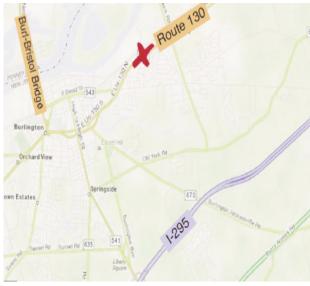

## 1304 ROUTE 130 NORTH BURLINGTON TOWNSHIP, NJ

**Property Description:** 

Size:

Price:

**Comments:** 

1,600 to 8,000 +/- SF Retail space available in exsisting commercial center and +/- acres Pad Site for lease

8,000 +/- SF

Call for Information

- Permitted uses include medical or professional use; training or education center; retail and restaurant
- Located at a signalized intersection with access for northbound and southbound traffic
- Located within walking distance to bustop