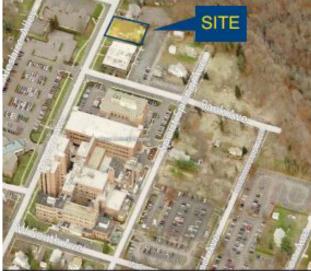

### 125 MADISON AVENUE, MOUNT HOLLY, NJ

**Property Description:** 

Size: Lot Size: Block/Lot: Taxes: Sale Price: **Comments:**  Medical/Office building for sale in bustling medical district, unique development location

1,357 +/-

0.14 +/- acres

98/5

\$6,451.11 (2018)

399,000.00 \$199,000.00

- \$200,000.00 Price Reduction! Priced to sell
- Ideal for medical, attorney,
- accountant or any professional
  Surrounded by medical practices including Penn Medicine and Virtua Hospital
- Minutes from Downtown Mt. Holly