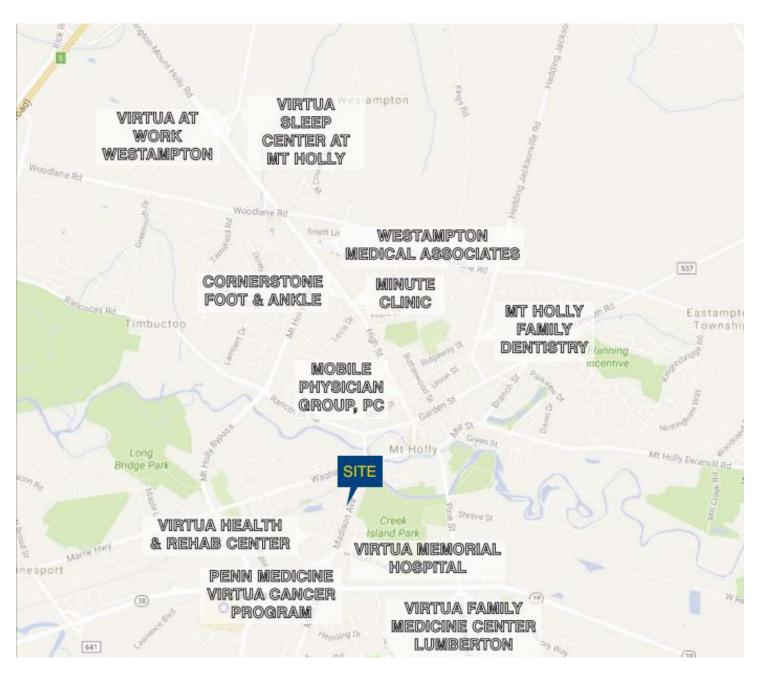

### 125 MADISON AVENUE, MOUNT HOLLY, NJ

**Property Description:** 

Size: Lot Size: Block/Lot: Taxes: Sale Price: **Comments:**  Medical/Office building for sale in bustling medical district, unique development location

1,357 +/-

0.14 +/- acres

98/5

\$6,451.11 (2018)

399,000.00 \$199,000.00

- \$200,000.00 Price Reduction! Priced to sell
- Ideal for medical, attorney,
- accountant or any professional
  Surrounded by medical practices including Penn Medicine and Virtua Hospital
- Minutes from Downtown Mt. Holly