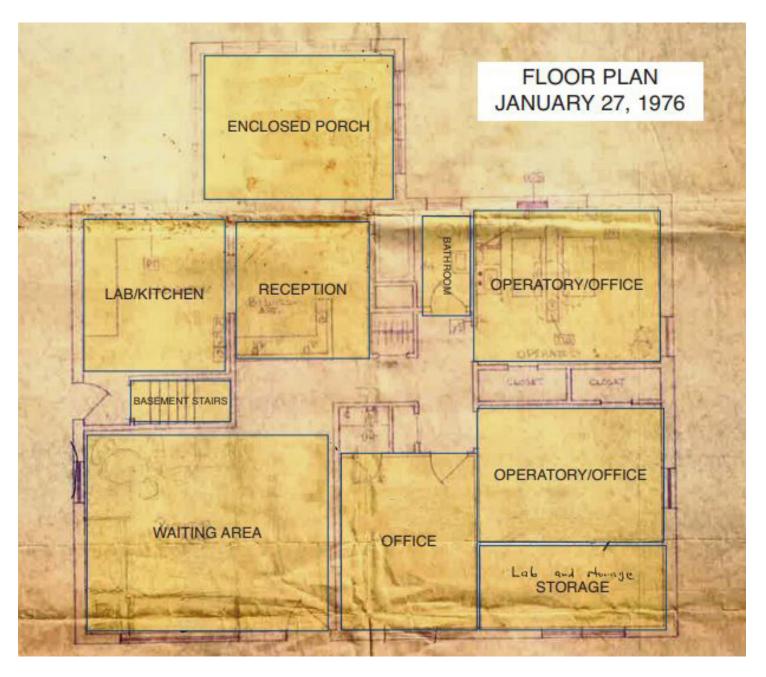

### 125 MADISON AVENUE, MOUNT HOLLY, NJ

**Property Description:** 

Size: Lot Size: Block/Lot: Taxes: Sale Price: **Comments:**  Medical/Office building for sale in bustling medical district, unique development location

1,357 +/-

0.14 +/- acres

98/5

\$6,451.11 (2018)

399,000.00 \$199,000.00

- \$200,000.00 Price Reduction! Priced to sell
- Ideal for medical, attorney,
- accountant or any professional
  Surrounded by medical practices including Penn Medicine and Virtua Hospital
- Minutes from Downtown Mt. Holly